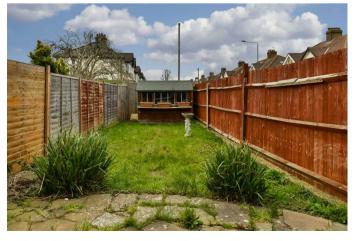

This fantastic ground floor maisonette is situated within easy walking distance of shops and transport links, and is offered to the market with no chain.

An 18'11" lounge / dining room to the rear has double glazed doors leading to a 30' private garden which is mainly laid to lawn and has a handy side gate for access.