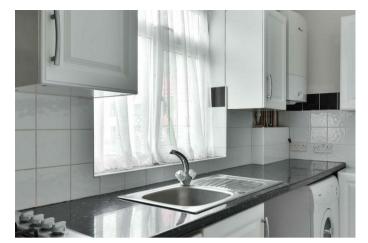

The property boasts a smart, modern kitchen and a spacious shower room with a double shower.

The bedroom toward the front of the property measures 13'8" in length with a bay window allowing in lots of natural light.