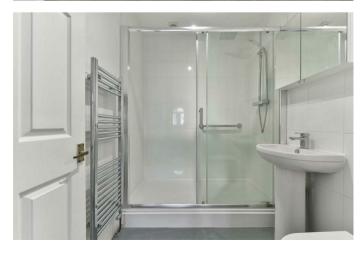

The property boasts a smart, modern kitchen and a spacious shower room with a double shower.

The bedroom toward the front of the property measures 13'8" in length with a bay window allowing in lots of natural light.