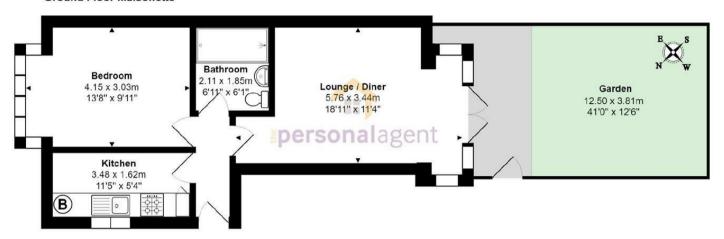

This fantastic ground floor maisonette is situated within easy walking distance of shops and transport links, and is offered to the market with no chain.

An 18'11" lounge / dining room to the rear has double glazed doors leading to a 30' private garden which is mainly laid to lawn and has a handy side gate for access.

The property boasts a smart, modern kitchen and a spacious shower room with a double shower.

The bedroom toward the front of the property measures 13'8" in length with a bay window allowing in lots of natural light.

## Abbots Road, Sutton

Total Area: 42.8 m<sup>2</sup> ... 461 ft<sup>2</sup> (excluding garden)

FOR ILLUSTRATIVE PURPOSES ONLY.

Whilst every attempt has been made to ensure the accuracy of the floor plan shown, all measurements, positioning, fixtures, features, fittings and any other data shown are an approximate interpretation for illustrative purposes only and are not to scale.