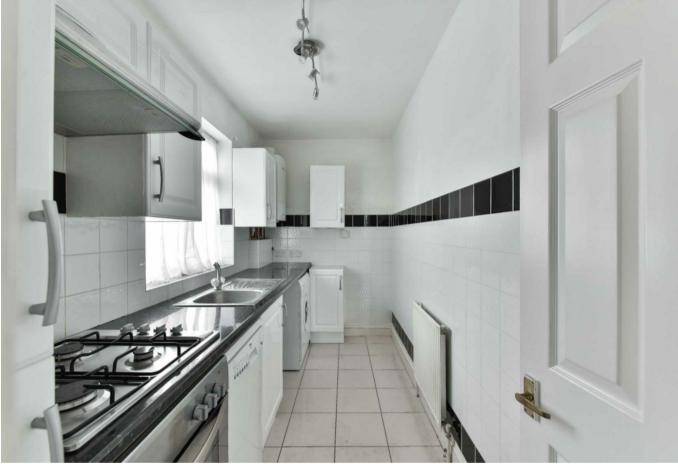

The property boasts a smart, modern kitchen and a spacious shower room with a double shower.

The bedroom toward the front of the property measures 13'8" in length with a bay window allowing in lots of natural light.